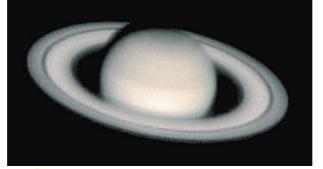

## ST-237A 冷却CCDカメラスペックシー

(モノクロ標準一式)

25**+++**()()-

Windows95/98/NT WindowsMe,2000 MS(PC)DOS MacOS !!:流檢

ヘッド重量わずか500g

土星 Celestron C14+SBIG ST-237

(カラーフィルタープリセット一式) 307,000世素 冷却フィン+空冷ファン付き 42mmTネジ対応 カラーフィルター内蔵可能