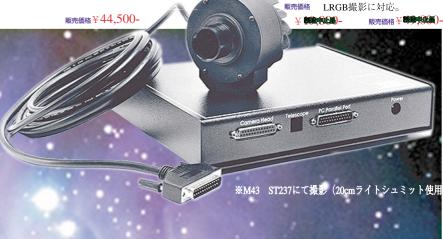

12VDC/1.2A 標準パラレルポート\*1 Mac SCSIポート (D-sub25Pin) PC (MS\*2) -DOS、Windows95 98/NT/Me/2000 \* 3、MacOS \* 4 \* 1 ········ECPモード

(www.sbig.comよりダウンロード下さい。 \*4···········別売のSCSI IF (¥38000)が必要。

OCDオートガイディング トラック&アキュミレー

カラーフィルターホイール

<ST5C/ST-V/ST237(A)> ヘッドに内臓可能な専用カ ラーフィルターホイール。 余分にかさばらず、ピント の心配もありません。

カメラ寸法

CCDヘッド寸法 7.5cm立方角 500g CPUボックス寸法 20×25×5cm 1.1Kg

31.7mmスリーブ スリーブ径

42mmTネジ(メス)

バックフォーカス 約17mm

電源ケーブル 電源スイッチ